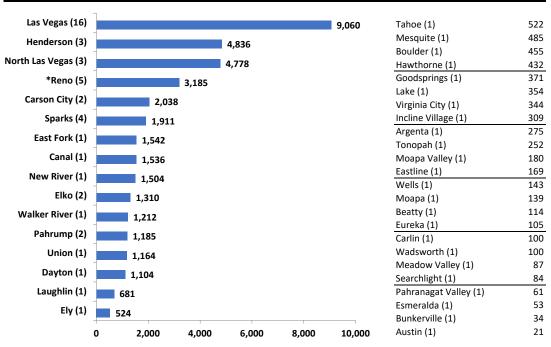

vel, Fiscal Year 2024.





# FY 2024 District Court Non-Traffic Distribution

Criminal, 14%

#### Justice Court Filings, by Case Type, Fiscal Years 2015-24.



#### FY 2024 Justice Court Non-Traffic Distribution



#### Municipal Court Filings, by Case Type, Fiscal Years 2015-24.



#### FY 2024 Municipal Court Non-Traffic Distribution



Figure 3. Nevada Trial Court Non-Traffic Cases per Judicial Position, Fiscal Year 2024.

Number of judicial positions in parenthesis. Does not include quasi-judicial positions. Reopened cases included.

"\*" Actual *filled* positions (reported in parenthesis) were used to calculate cases per judicial positions. For further detail, see footnotes in Table 1 on pages 1-2 regarding the number of *authorized* judicial positions.





#### **Justice Courts**



#### **Municipal Courts**



Figure 4. Nevada Non-Traffic Criminal Case Types by USJR Classification, by Jurisdictional Level, Fiscal Year 2024. a,b

|                             | Persons | Property | Drugs | Weapons | Public<br>Order | DUI    | Other  | Total  |
|-----------------------------|---------|----------|-------|---------|-----------------|--------|--------|--------|
| District Courts             | 6,665   | 6,395    | 1,900 | 1,998   | 277             | 479    | 1,388  | 19,102 |
| Justice Courts <sup>c</sup> | 8,048   | 6,922    | 1,976 | 215     | 3,238           | 6,740  | 8,502  | 35,641 |
| Municipal Courts            | 9,849   | 11,818   | 2,723 | 232     | 3,088           | 5,885  | 5,689  | 39,284 |
| TOTAL                       | 24,562  | 25,135   | 6,599 | 2,445