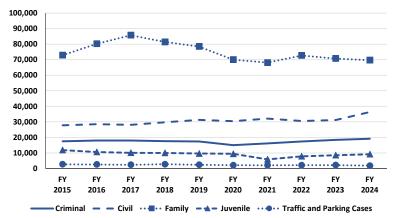

Figure 1. Nevada Trial Court Filings by Case Type, by Jurisdictional Level, Fiscal Years 2015-24.

Figure 2. Nevada Trial Court Non-Traffic Distributions, by Jurisdictional Level, Fiscal Year 2024.