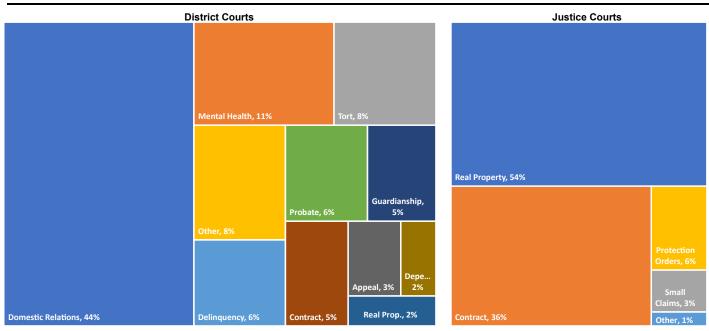

Figure 5. Nevada Non-Criminal Case Distribution by Major USJR Classification, by Jurisdictional Level, Fiscal Year 2024.

<sup>&</sup>lt;sup>a</sup> Municipal Courts excluded from this table due to all non-criminal cases being classified as Other Civil or Petitions to Seal Record actions. District Court Other classification includes Civil Other, Writs, and Construction Defect case types, as well as Juvenile Miscellaneous Petitions, Protection Order, and Status Petitions case types. Justice Court Other classification includes Torts, Contested Liens, Petitions to Seal Records, and Other Civil Matters case types.

<sup>&</sup>lt;sup>b</sup> Case types determined by the USJR charge hierarchy defined in the Nevada Courts Statistical Reporting Dictionary.

<sup>&</sup>lt;sup>c</sup> Justice Courts hear preliminary matters for felony and gross misdemeanor cases typically adjudicated in District Courts, and these cases are excluded from this table. Source: Uniform System for Judicial Records, Nevada AOC, Court Statistics and Analysis Unit.