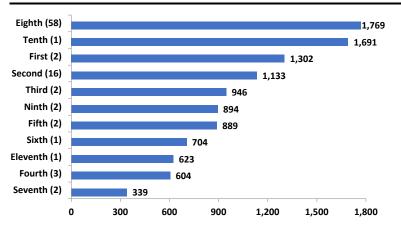

#### FY 2024 Municipal Court Non-Traffic Distribution

Figure 3. Nevada Trial Court Non-Traffic Cases per Judicial Position, Fiscal Year 2024.

Number of judicial positions in parenthesis. Does not include quasi-judicial positions. Reopened cases included.