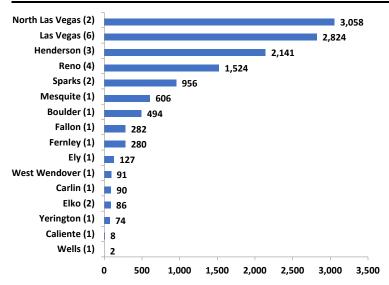

#### **Municipal Courts**

Figure 4. Nevada Non-Traffic Criminal Case Types by USJR Classification, by Jurisdictional Level, Fiscal Year 2024. a,b

|                             | Persons | Property | Drugs | Weapons | Public<br>Order | DUI    | Other  | Total  |
|-----------------------------|---------|----------|-------|---------|-----------------|--------|--------|--------|
| District Courts             | 6,665   | 6,395    | 1,900 | 1,998   | 277             | 479    | 1,388  | 19,102 |
| Justice Courts <sup>c</sup> | 8,048   | 6,922    | 1,976 | 215     | 3,238           | 6,740  | 8,502  | 35,641 |
| Municipal Courts            | 9,849   | 11,818   | 2,723 | 232     | 3,088           | 5,885  | 5,689  | 39,284 |
| TOTAL                       | 24,562  | 25,135   | 6,599 | 2,445   | 6,603           | 13,104 | 15,579 | 94,027 |