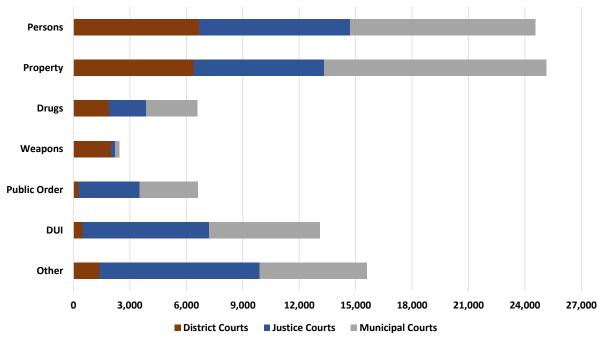

#### **Municipal Courts**

Figure 4. Nevada Non-Traffic Criminal Case Types by USJR Classification, by Jurisdictional Level, Fiscal Year 2024. a,b

|                             | Persons | Property | Drugs | Weapons | Public<br>Order | DUI    | Other  | Total  |
|-----------------------------|---------|----------|-------|---------|-----------------|--------|--------|--------|
| District Courts             | 6,665   | 6,395    | 1,900 | 1,998   | 277             | 479    | 1,388  | 19,102 |
| Justice Courts <sup>c</sup> | 8,048   | 6,922    | 1,976 | 215     | 3,238           | 6,740  | 8,502  | 35,641 |
| Municipal Courts            | 9,849   | 11,818   | 2,723 | 232     | 3,088           | 5,885  | 5,689  | 39,284 |
| TOTAL                       | 24,562  | 25,135   | 6,599 | 2,445   | 6,603           | 13,104 | 15,579 | 94,027 |

<sup>&</sup>lt;sup>a</sup> District Court includes felony and gross misdemeanor criminal cases; Justice and Municipal Courts include misdemeanor cases only. Reopened cases included. Persons include person-crimes, domestic violence, older/vulnerable person-crimes, child abuse, and protection order violations.

<sup>&</sup>lt;sup>b</sup> Case types determined by the USJR charge hierarchy defined in the Nevada Courts Statistical Reporting Dictionary.

<sup>&</sup>lt;sup>c</sup> Justice Courts hear preliminary matters for felony and gross misdemeanor cases typically adjudicated in District Courts, and these cases are excluded from this table. Source: Uniform System for Judicial Records, Nevada AOC, Court Statistics and Analysis Unit.