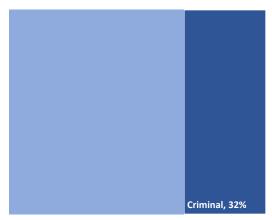

nfraction appeals. Traffic and parking cases include juvenile traffic statistics from the courts that process these matters (see Table B9). Counts may include reopened cases.

Non-criminal cases include civil, family, and juvenile (non-traffic) cases for district court and civil cases for justice and municipal courts.

Reopened (cases) not reported or under-reported.

Includes administrative case closures.

Figure 1. Nevada Trial Court Filings by Case Type, by Jurisdictional Level, Fiscal Years 2015-24.

Figure 2. Nevada Trial Court Non-Traffic Distributions, by Jurisdictional Level, Fiscal Year 2024.





# FY 2024 District Court Non-Traffic Distribution

Criminal, 14%

#### Justice Court Filings, by Case Type, Fiscal Years 2015-24.



#### FY 2024 Justice Court Non-Traffic Distribution



#### Municipal Court Filings, by Case Type, Fiscal Years 2015-24.



#### FY 2024 Municipal Court Non-Traffic Distribution



Figure 3. Nevada Trial Court Non-Traffic Cases per Judicial Position, Fiscal Year 2024.

Number of judicial positions in parenthesis. Does not include quasi-judicial positions. Reopened cases included.

"\*" Actual *filled* positions (reported in parenthesis) were used to calculate cases per judicial positions. For further detail, see footnotes in Table 1 on pages 1-2 regarding the number of *authorized* judicial positions.





#### **Justice Courts**



#### **Municipal Courts**



Figure 4. Nevada Non-Traffic Criminal Case Types by USJR Classification, by Jurisdictional Level, Fiscal Year 2024. a,b

|                             | Persons | Property | Drugs | W