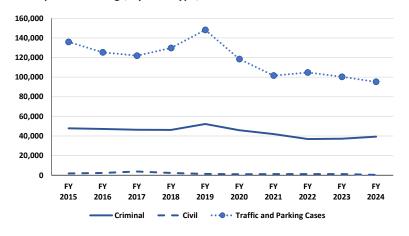

statistics from the courts that process these matters (see Table B9). Counts may include reopened cases.

Non-criminal cases include civil, family, and juvenile (non-traffic) cases for district court and civil cases for justice and municipal courts.

Reopened (cases) not reported or under-reported.

Includes administrative case closures.

Figure 1. Nevada Trial Court Filings by Case Type, by Jurisdictional Level, Fiscal Years 2015-24.

Figure 2. Nevada Trial Court Non-Traffic Distributions, by Jurisdictional Level, Fiscal Year 2024.





# FY 2024 District Court Non-Traffic Distribution

Criminal, 14%

#### Justice Court Filings, by Case Type, Fiscal Years 2015-24.



#### FY 2024 Justice Court Non-Traffic Distribution



#### Municipal Court Filings, by Case Type, Fiscal Years 2015-24.



#### FY 2024 Municipal Court Non-Traffic Distribution



Figure 3. Nevada Trial Court Non-Traffic Cases per Judicial Position, Fiscal Year 2024.

Number of judicial positions in parenthesis. Does not include quasi-judicial positions. Reopened cases included.

"\*" Actual *filled* positions (reported in parenthesis) were used to calculate cases per judicial positions. For further detail, see footnotes in Table 1 on pages 1-2 regarding the number of *authorized* judicial positions.





#### **Justice Courts**



#### **Municipal Courts**



Figure 4. Nevada Non-Traffic Criminal Case Types by USJR Classification, by Jurisdictional Level, Fiscal Year 2024. a,b

|                             | Persons | Property | Drugs | Weapons | Public<br>Order | DUI    | Other  | Total  |
|--------------