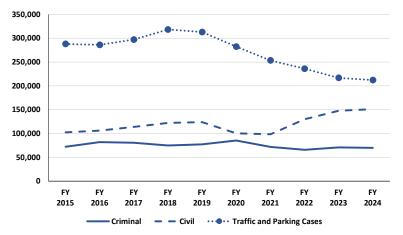

ss misdemeanor, non-traffic misdemeanor, and criminal/infraction appeals. Traffic and parking cases include juvenile traffic statistics from the courts that process these matters (see Table B9). Counts may include reopened cases.

Non-criminal cases include civil, family, and juvenile (non-traffic) cases for district court and civil cases for justice and municipal courts.

Reopened (cases) not reported or under-reported.

Includes administrative case closures.

Figure 1. Nevada Trial Court Filings by Case Type, by Jurisdictional Level, Fiscal Years 2015-24.

Figure 2. Nevada Trial Court Non-Traffic Distributions, by Jurisdictional Level, Fiscal Year 2024.





# FY 2024 District Court Non-Traffic Distribution

Criminal, 14%

#### Justice Court Filings, by Case Type, Fiscal Years 2015-24.



#### FY 2024 Justice Court Non-Traffic Distribution



#### Municipal Court Filings, by Case Type, Fiscal Years 2015-24.



#### FY 2024 Municipal Court Non-Traffic Distribution



Figure 3. Nevada Trial Court Non-Traffic Cases per Judicial Position, Fiscal Year 2024.

Number of judicial positions in parenthesis. Does not include quasi-judicial positions. Reopened cases included.

"\*" Actual *filled* positions (reported in parenthesis) were used to calculate cases per judicial positions. For further detail, see footnotes in Table 1 on pages 1-2 regarding the number of *authorized* judicial positions.





#### **Justice Courts**



#### **Municipal Courts**



Figure 4. Nevada Non-Traffic Criminal Case Types by USJR Classification, by Jurisdictional Level, Fiscal Year 2024. a,b

|