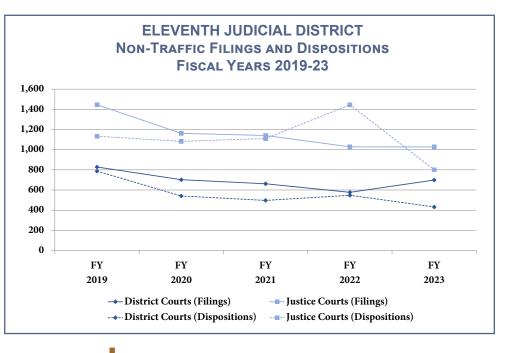

| 4       | 3,003   | 1,959          |  |

<sup>a</sup> Statistics include reopened cases.

<sup>b</sup> Civil Infraction reporting began January 2023 and may include non-traffic infractions. Includes juvenile traffic statistics that are handled and reported by limited jurisdiction courts.
<sup>c</sup> Criminal includes felony, gross misdemeanor, non-traffic misdemeanor, and criminal appeals (District Court only) filings.

<sup>d</sup> Family and juvenile case types only heard in District Courts.

f Civil infraction information may be included in the Traffic, Misdemeanor case type.

<sup>g</sup> Includes administrative case closures.

## **Non-Traffic Case Distribution**





<sup>a</sup> Source: Nevada State Demographer <sup>b</sup> Source: U.S. Census Bureau





QUICK<1%</th>OF STATEWIDE NON-TRAFFIC CASELOADFACTS1%OF STATEWIDE TRAFFIC CASELOAD

Nevada Judiciary Annual Report