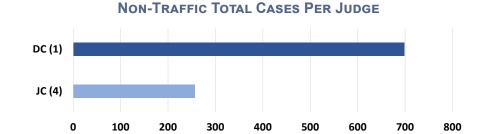

## ELEVENTH JUDICIAL DISTRICT CASELOAD FILINGS AND DISPOSITIONS Fiscal Year 2023<sup>a</sup>

|                            |                    | Non-Traffic Cases |                    |                           |           |                  |                | Traffic and Parking Cases <sup>b</sup> |         |         |                |  |
|----------------------------|--------------------|-------------------|--------------------|---------------------------|-----------|------------------|----------------|----------------------------------------|---------|---------|----------------|--|
|                            | Criminal           | Civil             | Family             | Juvenile                  | Total     | Total            | Misd.          | Infraction                             | Parking | Total   | Total          |  |
| Court                      | Cases <sup>c</sup> | Cases             | Cases <sup>d</sup> | <b>Cases</b> <sup>d</sup> | Non-Traf. | Disp.            | Cases          | Cases                                  | Cases   | Traffic | Disp.          |  |
| Lander County District Cou | urt 35             | 53                | 79                 | 23                        | 190       | 77               | 4 <sup>f</sup> | 0 f                                    | -       | 4       | 6 <sup>g</sup> |  |
| Mineral County District Co | urt 97             | 48                | 50                 | 22                        | 217       | 127              | 3 <sup>f</sup> | 0 f                                    | -       | 3       | 3              |  |
| Pershing County District C | ourt 49            | 154               | 62                 | 27                        | 292       | 228              | 3 <sup>f</sup> | 0 <sup>f</sup>                         | -       | 3       | 1              |  |
| Argenta Justice Court      | 160                | 118               | -                  | -                         | 278       | 233              | 258            | 382                                    | 0       | 640     | 513            |  |
| Austin Justice Court       | 8                  | 11                | -                  | -                         | 19        | 118 <sup>g</sup> | 323            | 269                                    | 2       | 594     | 445            |  |
| Hawthorne Justice Court    | 225                | 96                | -                  | -                         | 321       | 117              | 980            | 512                                    | 1       | 1,493   | 766            |  |
| Lake Justice Court         | 266                | 143               | -                  | -                         | 409       | 333              | 161            | 104                                    | 1       | 266     | 225            |  |
| TOTAL                      | 840                | 623               | 191                | 72                        | 1,726     | 1,233            | 1,732          | 1,267                                  | 4       | 3,003   | 1,959          |  |