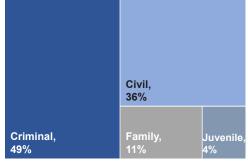

## ELEVENTH JUDICIAL DISTRICT CASELOAD FILINGS AND DISPOSITIONS Fiscal Year 2023<sup>a</sup>

|                            |                    | Non-Traffic Cases |                    |                           |           |                  |                | Traffic and Parking Cases <sup>b</sup> |         |         |                |  |
|----------------------------|--------------------|-------------------|--------------------|---------------------------|-----------|------------------|----------------|----------------------------------------|---------|---------|----------------|--|
|                            | Criminal           | Civil             | Family             | Juvenile                  | Total     | Total            | Misd.          | Infraction                             | Parking | Total   | Total          |  |
| Court                      | Cases <sup>c</sup> | Cases             | Cases <sup>d</sup> | <b>Cases</b> <sup>d</sup> | Non-Traf. | Disp.            | Cases          | Cases                                  | Cases   | Traffic | Disp.          |  |
| Lander County District Cou | urt 35             | 53                | 79                 | 23                        | 190       | 77               | 4 <sup>f</sup> | 0 f                                    | -       | 4       | 6 <sup>g</sup> |  |
| Mineral County District Co | urt 97             | 48                | 50                 | 22                        | 217       | 127              | 3 <sup>f</sup> | 0 f                                    | -       | 3       | 3              |  |
| Pershing County District C | ourt 49            | 154               | 62                 | 27                        | 292       | 228              | 3 <sup>f</sup> | 0 <sup>f</sup>                         | -       | 3       | 1              |  |
| Argenta Justice Court      | 160                | 118               | -                  | -                         | 278       | 233              | 258            | 382                                    | 0       | 640     | 513            |  |
| Austin Justice Court       | 8                  | 11                | -                  | -                         | 19        | 118 <sup>g</sup> | 323            | 269                                    | 2       | 594     | 445            |  |
| Hawthorne Justice Court    | 225                | 96                | -                  | -                         | 321       | 117              | 980            | 512                                    | 1       | 1,493   | 766            |  |
| Lake Justice Court         | 266                | 143               | -                  | -                         | 409       | 333              | 161            | 104                                    | 1       | 266     | 225            |  |
| TOTAL                      | 840                | 623               | 191                | 72                        | 1,726     | 1,233            | 1,732          | 1,267                                  | 4       | 3,003   | 1,959          |  |

## **Non-Traffic Case Distribution**

<sup>a</sup> Source: Nevada State Demographer <sup>b</sup> Source: U.S. Census Bureau

QUICK<1%</th>OF STATEWIDE NON-TRAFFIC CASELOADFACTS1%OF STATEWIDE TRAFFIC CASELOAD