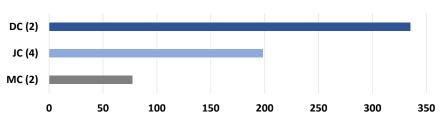

#### Non-Traffic Total Cases Per Judge

QUICK FACTS <1% OF STATEWIDE NON-TRAFFIC CASELOAD

1% OF STATEWIDE TRAFFIC CASELOAD