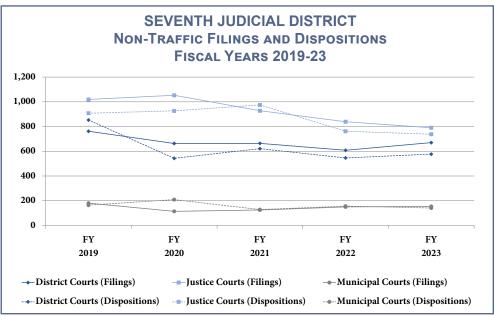

egan January 2023 and may include non-traffic infractions. Includes juvenile traffic statistics that are handled and reported by limited jurisdiction courts.
- <sup>c</sup> Criminal includes felony, gross misdemeanor, non-traffic misdemeanor, and criminal appeals (District Court only) filings.
- Family and juvenile case types only heard in District Courts.
- High-risk protection orders not reported or incomplete.
- Includes administrative case closures.

#### **NON-TRAFFIC CASE DISTRIBUTION**





### **District Demographics**

Population: 16,819 <sup>a</sup> Geographic Size: 23,685 sq. mi.<sup>b</sup> Population Density: <1/sq. mi. Most Populous Township: Ely

<sup>a</sup> Source: Nevada State Demographer

<sup>b</sup> Source: U.S. Census Bureau

#### Non-Traffic Total Cases Per Judge





QUICK FACTS <1% OF STATEWIDE NON-TRAFFIC CASELOAD

1% OF STATEWIDE TRAFFIC CASELOAD