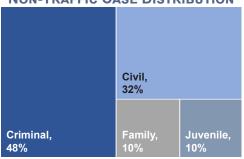

|  |
| TOTAL                         | 773                | 515               | 167              | 159                | 1,614     | 1,456 | 3,037 | 1,731                                  | 16      | 4,784   | 5,095              |  |

- Statistics include reopened cases.
- Civil Infraction reporting began January 2023 and may include non-traffic infractions. Includes juvenile traffic statistics that are handled and reported by limited jurisdiction courts.
- <sup>c</sup> Criminal includes felony, gross misdemeanor, non-traffic misdemeanor, and criminal appeals (District Court only) filings.
- Family and juvenile case types only heard in District Courts.
- High-risk protection orders not reported or incomplete.
- Includes administrative case closures.

#### **NON-TRAFFIC CASE DISTRIBUTION**





### **District Demographics**

Population: 16,819 <sup>a</sup> Geographic Size: 23,685 sq. mi.<sup>b</sup> Population Density: <1/sq. mi. Most Populous Township: Ely

<sup>a</sup> Source: Nevada State Demographer

<sup>b</sup> Source: U.S. Census Bureau

#### Non-Traffic Total Cases Per Judge





QUICK FACTS <1% OF STATEWIDE NON-TRAFFIC CASELOAD

1% OF STATEWIDE TRAFFIC CASELOAD