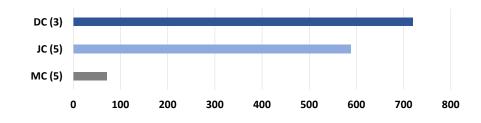

## **NON-TRAFFIC CASE DISTRIBUTION**

**NON-TRAFFIC TOTAL CASES PER JUDGE** 

QUICK 1% FACTS 3%

OF STATEWIDE NON-TRAFFIC CASELOAD

**OF STATEWIDE TRAFFIC CASELOAD** 