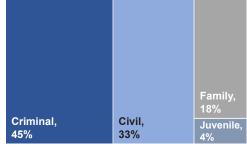

## **NON-TRAFFIC CASE DISTRIBUTION**

**NON-TRAFFIC TOTAL CASES PER JUDGE** 

QUICK 1% FACTS 3%

OF STATEWIDE NON-TRAFFIC CASELOAD

**OF STATEWIDE TRAFFIC CASELOAD** 