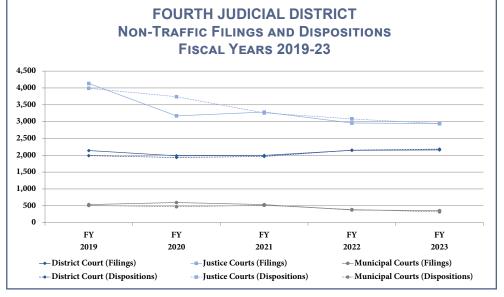

5,443 | 6,479                                  | 1,536      | 24      | 8,039   | 8,183            |

Statistics include reopened cases.

<sup>2</sup> Civil Infraction reporting began January 2023 and may include non-traffic infractions. Includes juvenile traffic statistics. District Courts do not report parking cases.

<sup>c</sup> Criminal includes felony, gross misdemeanor, non-traffic misdemeanor, and criminal appeals (District Court only) filings.

<sup>d</sup> Family and juvenile case types only heard in District Courts.

Includes administrative case closures.

Civil infraction information may be included in the Traffic, Misdemeanor case type.

High-risk protection orders not reported or incomplete.

## **NON-TRAFFIC CASE DISTRIBUTION**







**NON-TRAFFIC TOTAL CASES PER JUDGE** 



QUICK 1% FACTS 3%

OF STATEWIDE NON-TRAFFIC CASELOAD

**OF STATEWIDE TRAFFIC CASELOAD** 

## Fiscal Year 2023