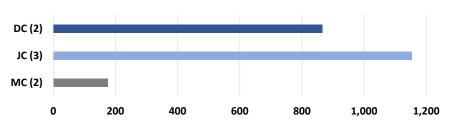

## Non-Traffic Total Cases Per Judge

QUICK FACTS

OF STATEWIDE NON-TRAFFIC CASELOAD
OF STATEWIDE TRAFFIC CASELOAD