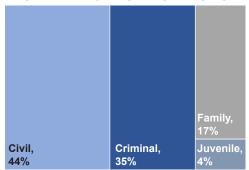

## **NON-TRAFFIC CASE DISTRIBUTION**

Population: 60,454 <sup>a</sup> Geographic Size: 2,001 sq. mi.<sup>b</sup> Population Density: 30/sq. mi. Most Populous Township: Dayton

<sup>a</sup> Source: Nevada State Demographer