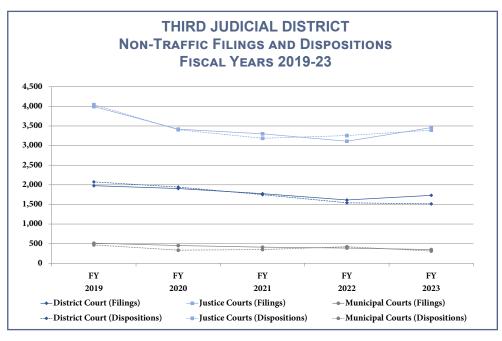

ary 2023 and may include non-traffic infractions. Includes juvenile traffic statistics. District Courts do not report parking cases.
- <sup>c</sup> Criminal includes felony, gross misdemeanor, non-traffic misdemeanor, and criminal appeals (District Court only) filings.
- Family and juvenile case types only heard in District Courts.
- High-risk protection orders not reported or incomplete.
- <sup>g</sup> Civil infraction information may be included in the Traffic, Misdemeanor case type.

## **NON-TRAFFIC CASE DISTRIBUTION**





Population: 60,454 <sup>a</sup> Geographic Size: 2,001 sq. mi.<sup>b</sup> Population Density: 30/sq. mi. Most Populous Township: Dayton

<sup>a</sup> Source: Nevada State Demographer

<sup>b</sup> Source: U.S. Census Bureau

## Non-Traffic Total Cases Per Judge





QUICK FACTS

OF STATEWIDE NON-TRAFFIC CASELOAD
OF STATEWIDE TRAFFIC CASELOAD